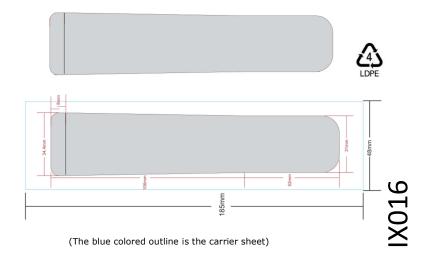

Recyclable Sleeve: Yes as LDPE \*\* Carrier: Yes as Paper \*\*

Supplied as Refill pack

Images, drawings including dimensions are indicative and not to scale.

| *Revisions | Date             | description                                                                                                                                                                                |
|------------|------------------|--------------------------------------------------------------------------------------------------------------------------------------------------------------------------------------------|
| V2         | April 29, 2024   | -Material used for Carrier changed to White paper -Adjustment recyclable including adding symbol recyclable code 4 -General hygiene notes                                                  |
| V3         | Januari 14, 2025 | -Specification of the paper carrier added -New drawing -Adjusting text within, "Application" and "Instructions for using the sleeve" -And added address of the UKRP in this documentation: |
|            |                  |                                                                                                                                                                                            |